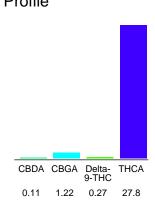

### Cannabinoid Profile

### Cannabinoid Profile by HPLC

0.27%

Delta-9-THC

0.00%

**CBD** 

| Cannabinoid          | % wt  | mg/g  |
|----------------------|-------|-------|
| CBDA                 | 0.11  | 1.1   |
| CBGA                 | 1.22  | 12.2  |
| Delta-9-THC          | 0.27  | 2.7   |
| THCA                 | 27.8  | 278.0 |
| Total Cannabinoids   | 29.40 | 294.0 |
| Calculated CBD Yield | 0.10  | 0.96  |