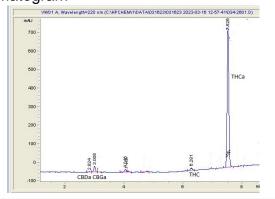

### Chromatogram

### Cannabinoid Profile by HPLC

0.27%

Delta-9-THC

0.00%

**CBD** 

| Cannabinoid          | % wt  | mg/g  |
|----------------------|-------|-------|
| CBDA                 | 0.11  | 1.1   |
| CBGA                 | 1.22  | 12.2  |
| Delta-9-THC          | 0.27  | 2.7   |
| THCA                 | 27.8  | 278.0 |
| Total Cannabinoids   | 29.40 | 294.0 |
| Calculated CBD Yield | 0.10  | 0.96  |