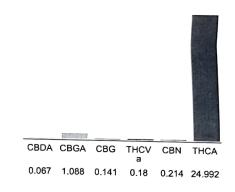

#### **Cannabinoid Profile**

| Cannabinoid                                                                          | % wt  | mg/g   |
|--------------------------------------------------------------------------------------|-------|--------|
| CBDA                                                                                 | 0.067 | 0.67   |
| CBGA                                                                                 | 1.088 | 10.88  |
| CBG                                                                                  | 0.141 | 1.41   |
| THCVa                                                                                | 0.18  | 1.8    |
| CBN                                                                                  | 0.214 | 2.14   |
| THCA                                                                                 | 24.99 | 249.92 |
| Total Cannabinoids                                                                   | 26.68 | 266.8  |
| Calculated Total THC                                                                 | 21.92 | 219.18 |
| Calculated CBD Yield                                                                 | 0.06  | 0.59   |
| Calculated Total THC = Delta-9-THC + 0.87<br>Calculated Maximum CBD Yield = CBD + 0. |       | 0.00   |