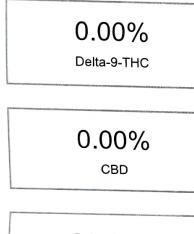

#### **Cannabinoid Profile**

| Cannabinoid                                                                          | % wt  | mg/g   |
|--------------------------------------------------------------------------------------|-------|--------|
| CBDA                                                                                 | 0.067 | 0.67   |
| CBGA                                                                                 | 1.088 | 10.88  |
| CBG                                                                                  | 0.141 | 1.41   |
| THCVa                                                                                | 0.18  | 1.8    |
| CBN                                                                                  | 0.214 | 2.14   |
| THCA                                                                                 | 24.99 | 249.92 |
| Total Cannabinoids                                                                   | 26.68 | 266.8  |
| Calculated Total THC                                                                 | 21.92 | 219.18 |
| Calculated CBD Yield                                                                 | 0.06  | 0.59   |
| Calculated Total THC = Delta-9-THC + 0.87<br>Calculated Maximum CBD Yield = CBD + 0. |       | 0.00   |